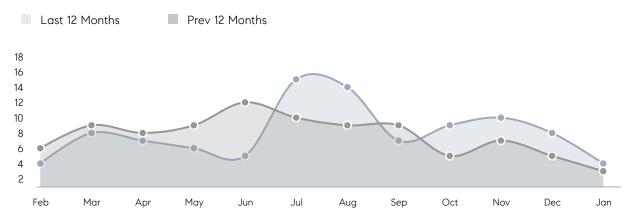

| 98%       |           |
|                | AVERAGE SOLD PRICE | \$578,300 | \$685,000 | -16%      |
|                | # OF CONTRACTS     | 1         | 1         | 0%        |
|                | NEW LISTINGS       | 1         | 1         | 0%        |
| Condo/Co-op/TH | AVERAGE DOM        | -         | 46        | -         |
|                | % OF ASKING PRICE  | -         | 100%      |           |
|                | AVERAGE SOLD PRICE | -         | \$368,000 | -         |
|                | # OF CONTRACTS     | 0         | 2         | 0%        |
|                | NEW LISTINGS       | 0         | 2         | 0%        |
|                |                    |           |           |           |

Jan 2022

Jan 2021

% Change

# Metuchen Borough

JANUARY 2022

### Monthly Inventory



### Contracts By Price Range



### Listings By Price Range



# COMPASS



Compass makes no representations or warranties, express or implied, with respect to future market conditions or prices of residential product at the time the subject property or any competitive property is complete and ready for occupancy or with respect to any report, study, finding, recommendation or other information provided by Compass herein. Moreover, no warranty, express or implied, is made or should be assumed regarding the accuracy, adequacy, completeness, legality, reliability, merchantability or fitness for a particular purpose of any information, in part or whole, contained herein. All material is presented with the understanding that Compass shall not be deemed to provide legal, accounting or other p