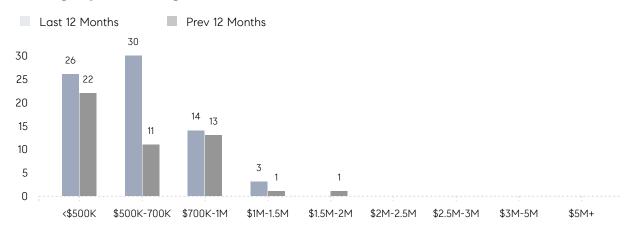

CE | \$578,300 | \$685,000 | -16%      |
|                | # OF CONTRACTS     | 1         | 1         | 0%        |
|                | NEW LISTINGS       | 1         | 1         | 0%        |
| Condo/Co-op/TH | AVERAGE DOM        | -         | 46        | -         |
|                | % OF ASKING PRICE  | -         | 100%      |           |
|                | AVERAGE SOLD PRICE | -         | \$368,000 | -         |
|                | # OF CONTRACTS     | 0         | 2         | 0%        |
|                | NEW LISTINGS       | 0         | 2         | 0%        |
|                |                    |           |           |           |

Jan 2022

Jan 2021

% Change

# Metuchen Borough

JANUARY 2022

### Monthly Inventory



### Contracts By Price Range



### Listings By Price Range



# COMPASS



Compass makes no representations or warranties, express or implied, with respect to future market conditions or prices of residential product at the time the subject property or any competitive property is complete and ready for occupancy or with respect to any report, study, finding, recommendation or other information provided by Compass herein. Moreover, no warranty, express or implied, is made or should be assumed regarding the accuracy, adequacy, completeness, legality, reliability, merchantability or fitness for a particular purpose of any information, in part or whole, contained herein. All material is presented with the understanding that Compass shall not be deemed to provide legal, accounting or other professional services. This is not intended to solicit the purch