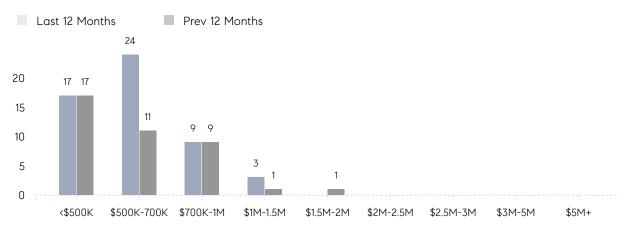

| AVERAGE SOLD PRICE | \$578,300 | \$685,000 | -16%      |
|                | # OF CONTRACTS     | 1         | 1         | 0%        |
|                | NEW LISTINGS       | 1         | 1         | 0%        |
| Condo/Co-op/TH | AVERAGE DOM        | -         | 46        | -         |
|                | % OF ASKING PRICE  | -         | 100%      |           |
|                | AVERAGE SOLD PRICE | -         | \$368,000 | -         |
|                | # OF CONTRACTS     | 0         | 2         | 0%        |
|                | NEW LISTINGS       | 0         | 2         | 0%        |
|                |                    |           |           |           |

Jan 2022

Jan 2021

% Change

# Metuchen Borough

JANUARY 2022

### Monthly Inventory



### Contracts By Price Range



### Listings By Price Range



# COMPASS



Compass makes no representations or warranties, express or implied, with respect to future market conditions or prices of residential product at the time the subject property or any competitive property is complete and ready for occupancy or with respect to any report, study, finding, recommendation or other information provided by Compass herein. Moreover, no warranty, express or implied, is made or should be assumed regarding the accuracy, adequacy, completeness, legality, reliability, merchantability or fitness for a particular purpose of any information, in part or whole, contained herein. All material is presented with the understanding that Compass shall not be deemed to provide legal, accounting or other professional services. This is no